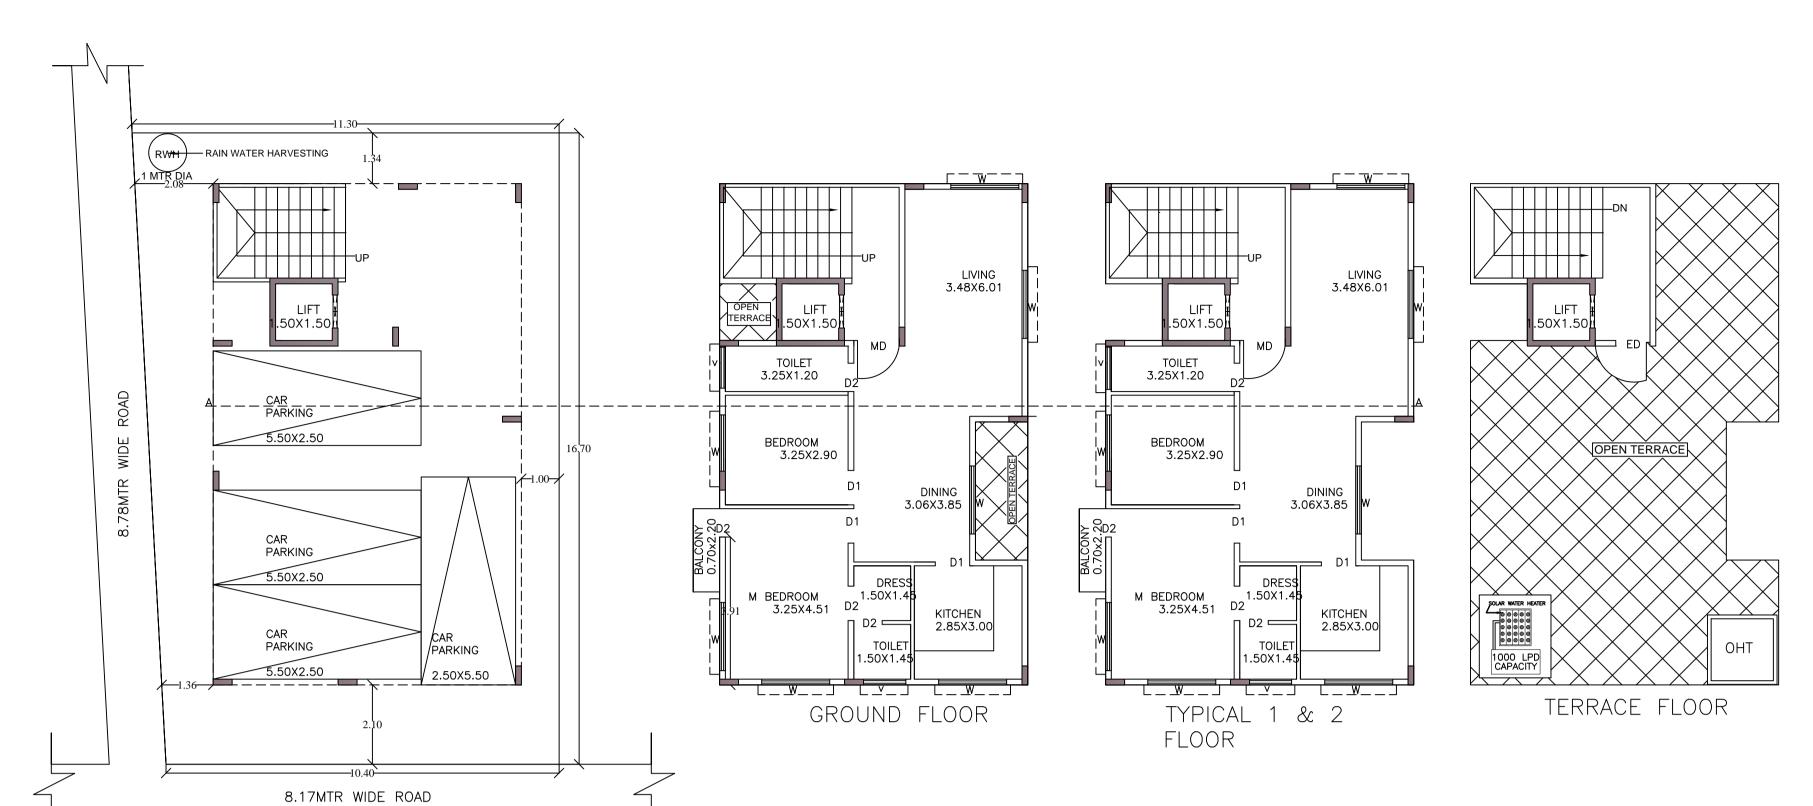

# Block :RESI (AA)

| Floor<br>Name                          | Total Built Up<br>Area (Sq.mt.) | l         | Deductions ( | Area in Sq.mt.) |         | Proposed<br>FAR Area<br>(Sq.mt.) | Total FAR<br>Area<br>(Sq.mt.) | Tnmt (No.) |
|----------------------------------------|---------------------------------|-----------|--------------|-----------------|---------|----------------------------------|-------------------------------|------------|
|                                        |                                 | StairCase | Lift         | Lift Machine    | Parking | Resi.                            | (Sq.IIII.)                    |            |
| Terrace<br>Floor                       | 20.84                           | 18.59     | 0.00         | 2.25            | 0.00    | 0.00                             | 0.00                          | 00         |
| Second<br>Floor                        | 101.89                          | 0.00      | 2.25         | 0.00            | 0.00    | 99.64                            | 99.64                         | 01         |
| First Floor                            | 101.89                          | 0.00      | 2.25         | 0.00            | 0.00    | 99.64                            | 99.64                         | 01         |
| Ground Floor                           | 101.89                          | 0.00      | 2.25         | 0.00            | 0.00    | 99.64                            | 99.64                         | 01         |
| Stilt Floor                            | 108.09                          | 0.00      | 2.25         | 0.00            | 96.74   | 0.00                             | 9.10                          | 00         |
| Total:                                 | 434.60                          | 18.59     | 9.00         | 2.25            | 96.74   | 298.92                           | 308.02                        | 03         |
| Total<br>Number of<br>Same Blocks<br>: | 1                               |           |              |                 |         |                                  |                               |            |
| Total:                                 | 434.60                          | 18.59     | 9.00         | 2.25            | 96.74   | 298.92                           | 308.02                        | 03         |

STILT FLOOR

# UnitBUA Table for Block :RESI (AA)

| FLOOR                        | Name | UnitBUA Type | UnitBUA Area | Carpet Area | No. of Rooms | No. of Tenement |
|------------------------------|------|--------------|--------------|-------------|--------------|-----------------|
| GROUND<br>FLOOR PLAN         | GF   | FLAT         | 85.14        | 77.68       | 7            | 1               |
| TYPICAL - 1&<br>2 FLOOR PLAN | TFS  | FLAT         | 85.14        | 77.68       | 7            | 2               |
| Total:                       | -    | -            | 255.43       | 233.03      | 21           | 3               |

# Required Parking(Table 7a)

| Block     | Туре        | Cubling                     | Area     | Un    | its   |            | Car   |       |
|-----------|-------------|-----------------------------|----------|-------|-------|------------|-------|-------|
| Name      |             | SubUse                      | (Sq.mt.) | Reqd. | Prop. | Reqd./Unit | Reqd. | Prop. |
| RESI (AA) | Residential | Plotted Resi<br>development | 50 - 225 | 1     | -     | 1          | 3     | -     |
|           | Total :     |                             | -        | -     | -     | -          | 3     | 4     |

# Parking Check (Table 7b)

| Vehicle Type  | l No | equ.          | Achi | evea          |
|---------------|------|---------------|------|---------------|
| verilole Type | No.  | Area (Sq.mt.) | No.  | Area (Sq.mt.) |
| Car           | 3    | 41.25         | 4    | 55.00         |
| Total Car     | 3    | 41.25         | 4    | 55.00         |
| TwoWheeler    | -    | 13.75         | 0    | 0.00          |
| Other Parking | -    | -             | -    | 41.74         |
| Total         |      | 55.00         |      | 96.74         |

# FAR &Tenement Details

| Block           | No. of Same<br>Bldg | Total Built<br>Up Area<br>(Sg.mt.) | D         | eductions ( | Area in Sq.mt.) |         | Proposed<br>FAR Area<br>(Sq.mt.) | Total FAR<br>Area<br>(Sg.mt.) | Tnmt (No.) |  |
|-----------------|---------------------|------------------------------------|-----------|-------------|-----------------|---------|----------------------------------|-------------------------------|------------|--|
|                 |                     | (Sq.III.)                          | StairCase | Lift        | Lift Machine    | Parking | Resi.                            | (Sq.III.)                     |            |  |
| RESI (AA)       | 1                   | 434.60                             | 18.59     | 9.00        | 2.25            | 96.74   | 298.92                           | 308.02                        | 03         |  |
| Grand<br>Total: | 1                   | 434.60                             | 18.59     | 9.00        | 2.25            | 96.74   | 298.92                           | 308.02                        | 3.00       |  |

# Balcony Calculations Table

| FLOOR                        | SIZE                | AREA | TOTAL AREA |
|------------------------------|---------------------|------|------------|
| GROUND FLOOR PLAN            | 0.50 X 2.20 X 1 X 1 | 1.10 | 1.10       |
| TYPICAL - 1& 2 FLOOR<br>PLAN | 0.50 X 2.20 X 1 X 2 | 2.20 | 2.20       |
| Total                        | _                   | _    | 3 30       |

# SCHEDULE OF JOINERY:

| BLOCK NAME | NAME | LENGTH | HEIGHT | NOS |
|------------|------|--------|--------|-----|
| RESI (AA)  | D2   | 0.75   | 2.10   | 09  |
| RESI (AA)  | D1   | 0.91   | 2.10   | 09  |
| RESI (AA)  | D2   | 0.91   | 2.10   | 03  |
| RESI (AA)  | MD   | 1.20   | 2.10   | 03  |

# SCHEDULE OF JOINERY:

| BLOCK NAME | NAME | LENGTH | HEIGHT | NOS |
|------------|------|--------|--------|-----|
| RESI (AA)  | V    | 1.08   | 0.60   | 01  |
| RESI (AA)  | V    | 1.11   | 0.60   | 02  |
| RESI (AA)  | V    | 1.12   | 0.60   | 03  |
| RESI (AA)  | W    | 1.80   | 1.37   | 21  |