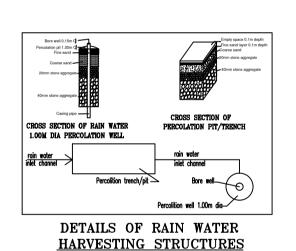

12.If any owner / builder contravenes the provisions of Building Bye-laws and rules in force, the Architect / Engineer / Supervisor will be informed by the Authority in the first instance, warned in the second instance and cancel the registration if the same is repeated for the third time. 13. Technical personnel, applicant or owner as the case may be shall strictly adhere to the duties and responsibilities specified in Schedule - IV (Bye-law No. 3.6) under sub section IV-8 (e) to (k). 14. The building shall be constructed under the supervision of a registered structural engineer. 15.On completion of foundation or footings before erection of walls on the foundation and in the case of columnar structure before erecting the columns "COMMENCEMENT CERTIFICATE" shall be obtained. 16.Drinking water supplied by BWSSB should not be used for the construction activity of the building. 17. The applicant shall ensure that the Rain Water Harvesting Structures are provided & maintained in

having a minimum total capacity mentioned in the Bye-law 32(a). 18.If any owner / builder contravenes the provisions of Building Bye-laws and rules in force, the authority will inform the same to the concerned registered Architect / Engineers / Supervisor in the first instance, warn in the second instance and cancel the registration of the professional if the same is repeated for the third time.

good repair for storage of water for non potable purposes or recharge of ground water at all times

19. The Builder / Contractor / Professional responsible for supervision of work shall not shall not materially and structurally deviate the construction from the sanctioned plan, without previous approval of the authority. They shall explain to the owner s about the risk involved in contravention of the provisions of the Act, Rules, Bye-laws, Zoning Regulations, Standing Orders and Policy Orders of